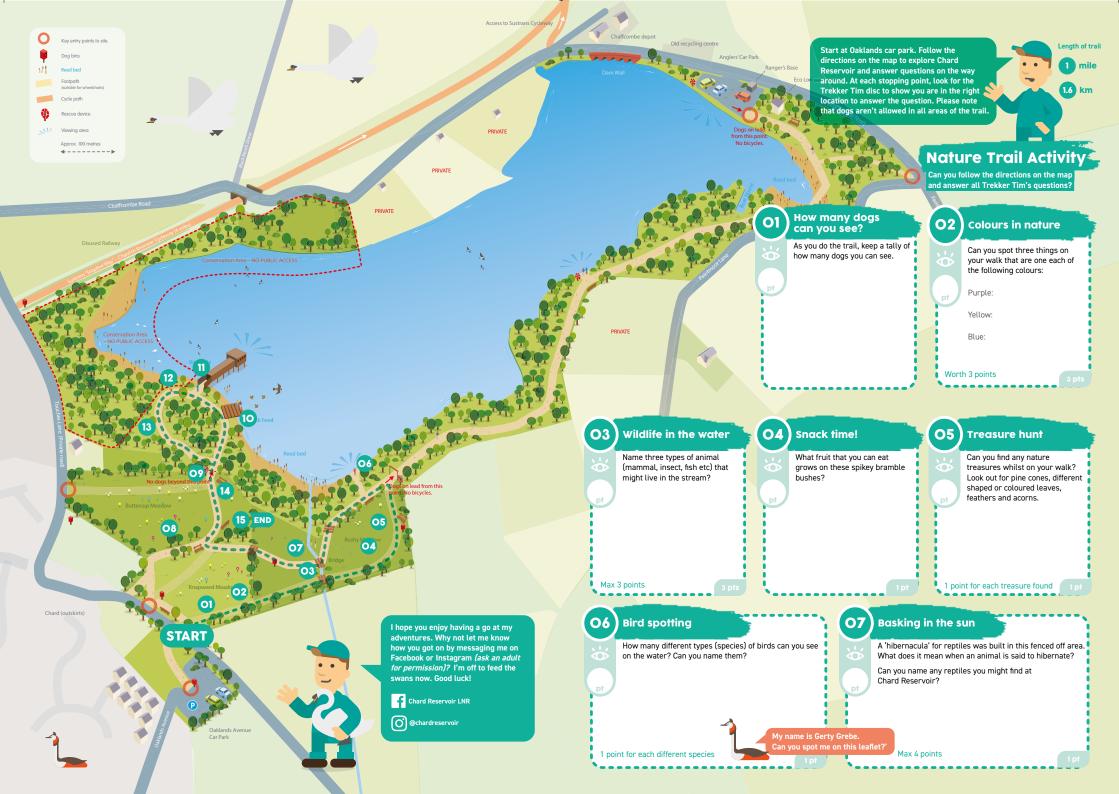

some animals that are found at Chard 91 • 105  $\bigcirc$  $\cap$ **Reservoir Local Nature Reserve?** 106 • 107 Enjoy colouring them in too. 108 • Find the next number! 13 12

## Visit us N

CHARD Honiton

Axminster



95

f Chard Reservoir LNR

## ဂြ @chardreservoir

If you would like more information about the nature reserve, our events, activities or volunteering, please contact us: countryside@southsomerset.gov.uk

**Oaklands Avenue car park** Ρ **TA20 1HU** 

Oaklands Ro

Crewkerne

- W: visitsouthsomerset.com
- 01935 462462 Т:
- A: South Somerset District Council, Council Offices, Brympton Way, Yeovil, Somerset, **BA20 2HT**

South Somerset District Council



Join Trekker Tim on his adventure and see what you can score completing his challenges!





COMMON points or above: Swan